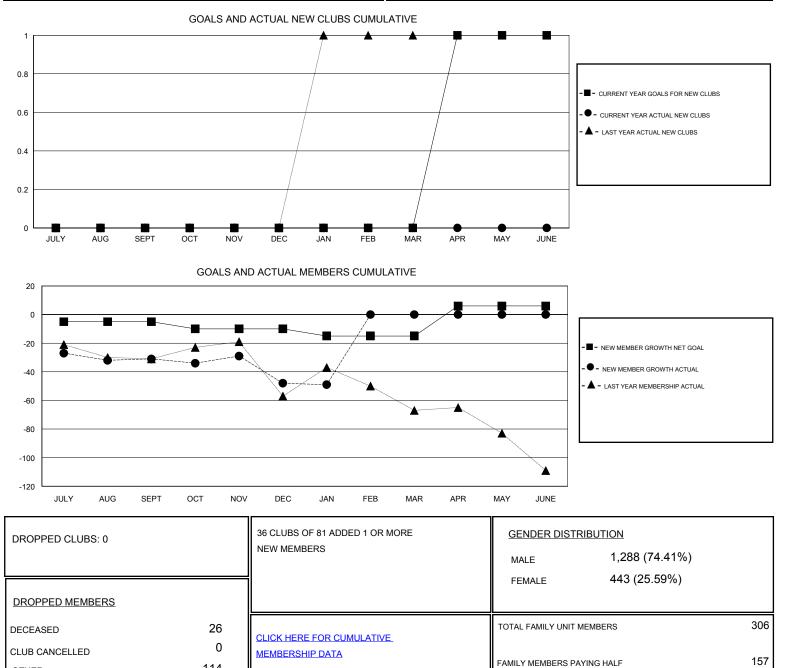

## Kenneth Schwols

| GMT:                  | T: Kenneth Schwols |               |           | LOCATION KANSAS |                       |                                                                |                                                              | GMT CA                                             |
|-----------------------|--------------------|---------------|-----------|-----------------|-----------------------|----------------------------------------------------------------|--------------------------------------------------------------|----------------------------------------------------|
| Clubs                 |                    |               |           |                 | Members               |                                                                |                                                              |                                                    |
| RESULTS FOR 2016-2017 |                    |               |           |                 | RESULTS FOR 2016-2017 |                                                                |                                                              |                                                    |
| QUARTI                | ER                 | NEW CLUB GOAL | NEW CLUBS | DROPPED CLUBS   | QUARTER               | NEW MEMBER GROWTH<br>NET GOAL (not reinstated<br>or transfers) | NEW MEMBER<br>GROWTH ACTUAL (not<br>reinstated or transfers) | DROPPED<br>MEMBERS ACTUAL<br>(including transfers) |
| JULY/AU               | G/SEPT             | 0             | 0         | 0               | JULY/AUG/SEPT         | -5                                                             | 40                                                           | 71                                                 |
| OCT/NO\               | //DEC              | 0             | 0         | 0               | OCT/NOV/DEC           | -5                                                             | 30                                                           | 47                                                 |
| JAN/FEB               | /MAR               | 0             | 0         | 0               | JAN/FEB/MAR           | -5                                                             | 21                                                           | 22                                                 |
| APR/MAY               | //JUNE             | 1             | 0         | 0               | APR/MAY/JUNE          | 21                                                             | 0                                                            | 0                                                  |